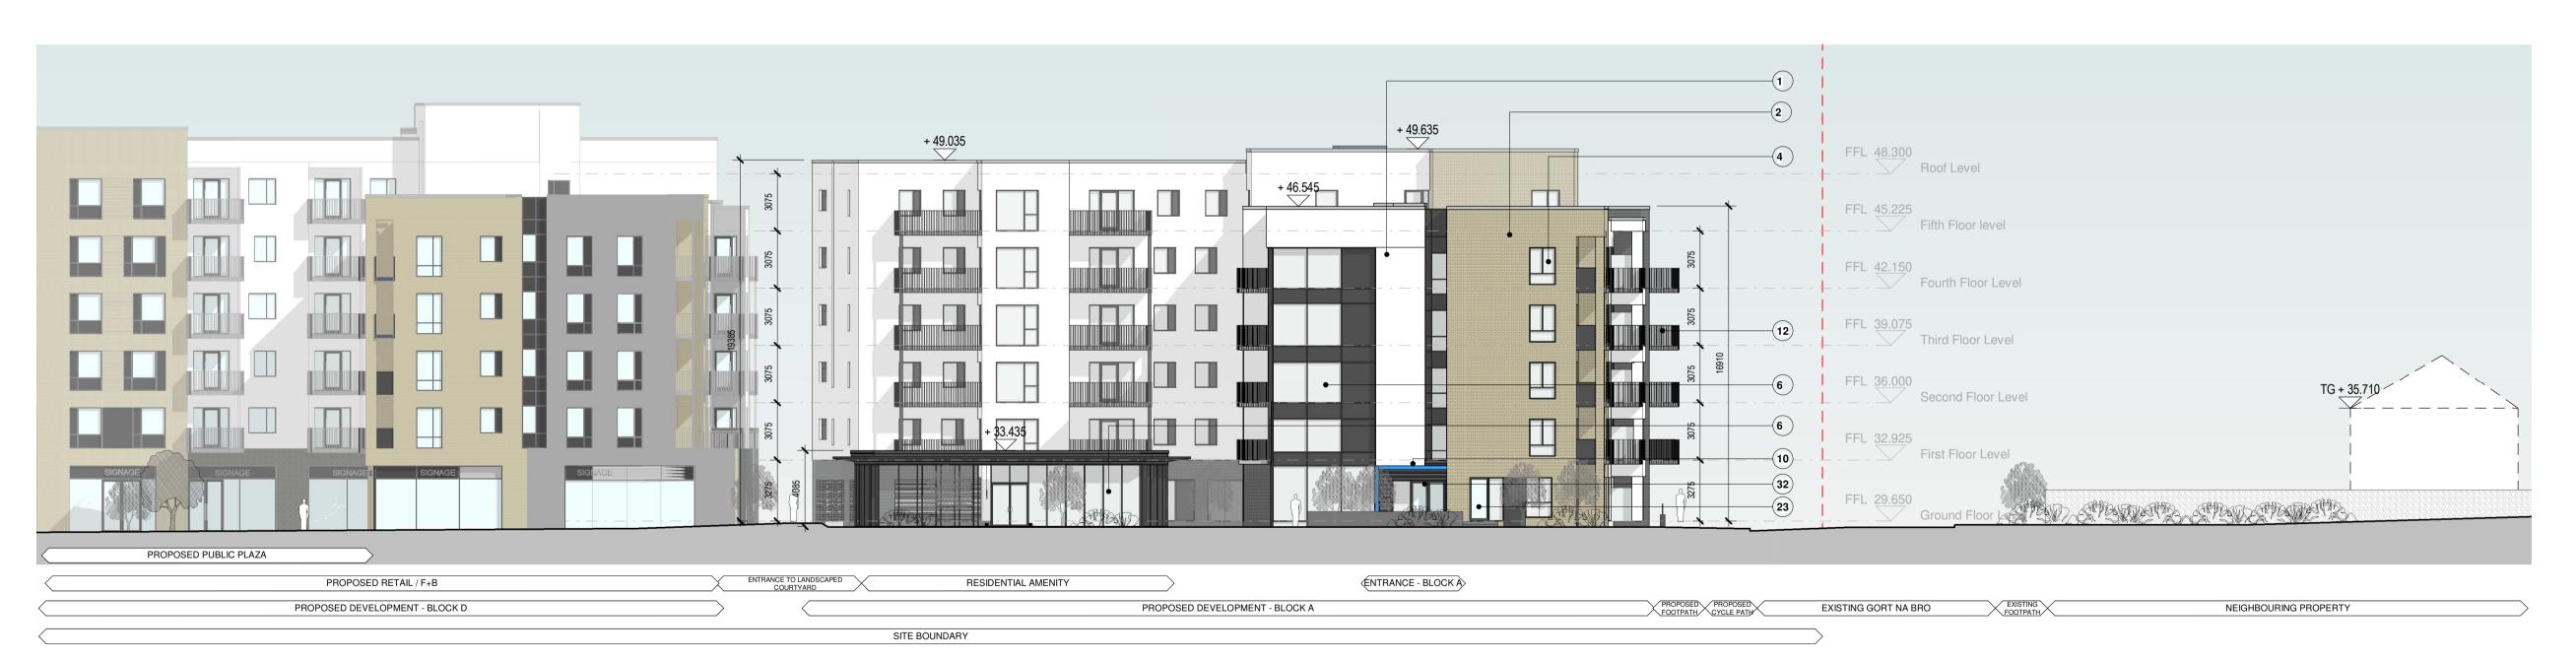

4 BLOCK A - SOUTH FACADE

Notes:

DO NOT SCALE FROM THIS DRAWING. USE FIGURED DIMENSIONS IN ALL CASES. VERIFY DIMENSIONS ON SITE AND REPORT ANY DISCREPANCIES TO THE ARCHITECTS IMMEDIATELY. THIS DRAWING TO BE READ IN CONJUNCTION WITH THE ARCHITECTS SPECIFICATION. © THIS DRAWING IS COPYRIGHT AND MAY ONLY BE REPRODUCED WITH THE ARCHITECTS PERMISSION.

## **Materials for Development**

- Selected Nap Render Finish.
- Selected Brick Finish.
- Selected Metal Roof Finish.
- 4 Selected Windows & Doors.
- 6 Selected Polyester Powder Coated High Performance Glazing System.
- 10 Selected Entrance Canopy.
- 12 Selected Steel Railings To Balconies.
- 16 Proposed Landscaping. Refer to Landscape Architects Drawings.
- 17 Wall & Railings. Refer to Landscape
- Architects Drawings.
- 23 Own-Door Access Units.
- 32 Residential Block Entrance.
- 35 Selected Metal Louvered Screen.36 Selected Metal Fins/Brise-Soleil.