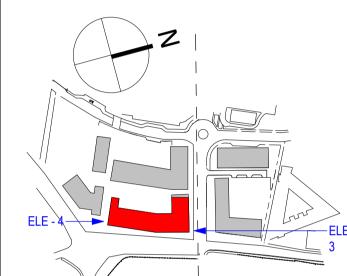

4 BLOCK A - SOUTH FACADE

Notes:

DO NOT SCALE FROM THIS DRAWING. USE FIGURED DIMENSIONS IN ALL CASES. VERIFY DIMENSIONS ON SITE AND REPORT ANY DISCREPANCIES TO THE ARCHITECTS IMMEDIATELY. THIS DRAWING TO BE READ IN CONJUNCTION WITH THE ARCHITECTS SPECIFICATION. © THIS DRAWING IS COPYRIGHT AND MAY ONLY BE REPRODUCED WITH THE ARCHITECTS PERMISSION.