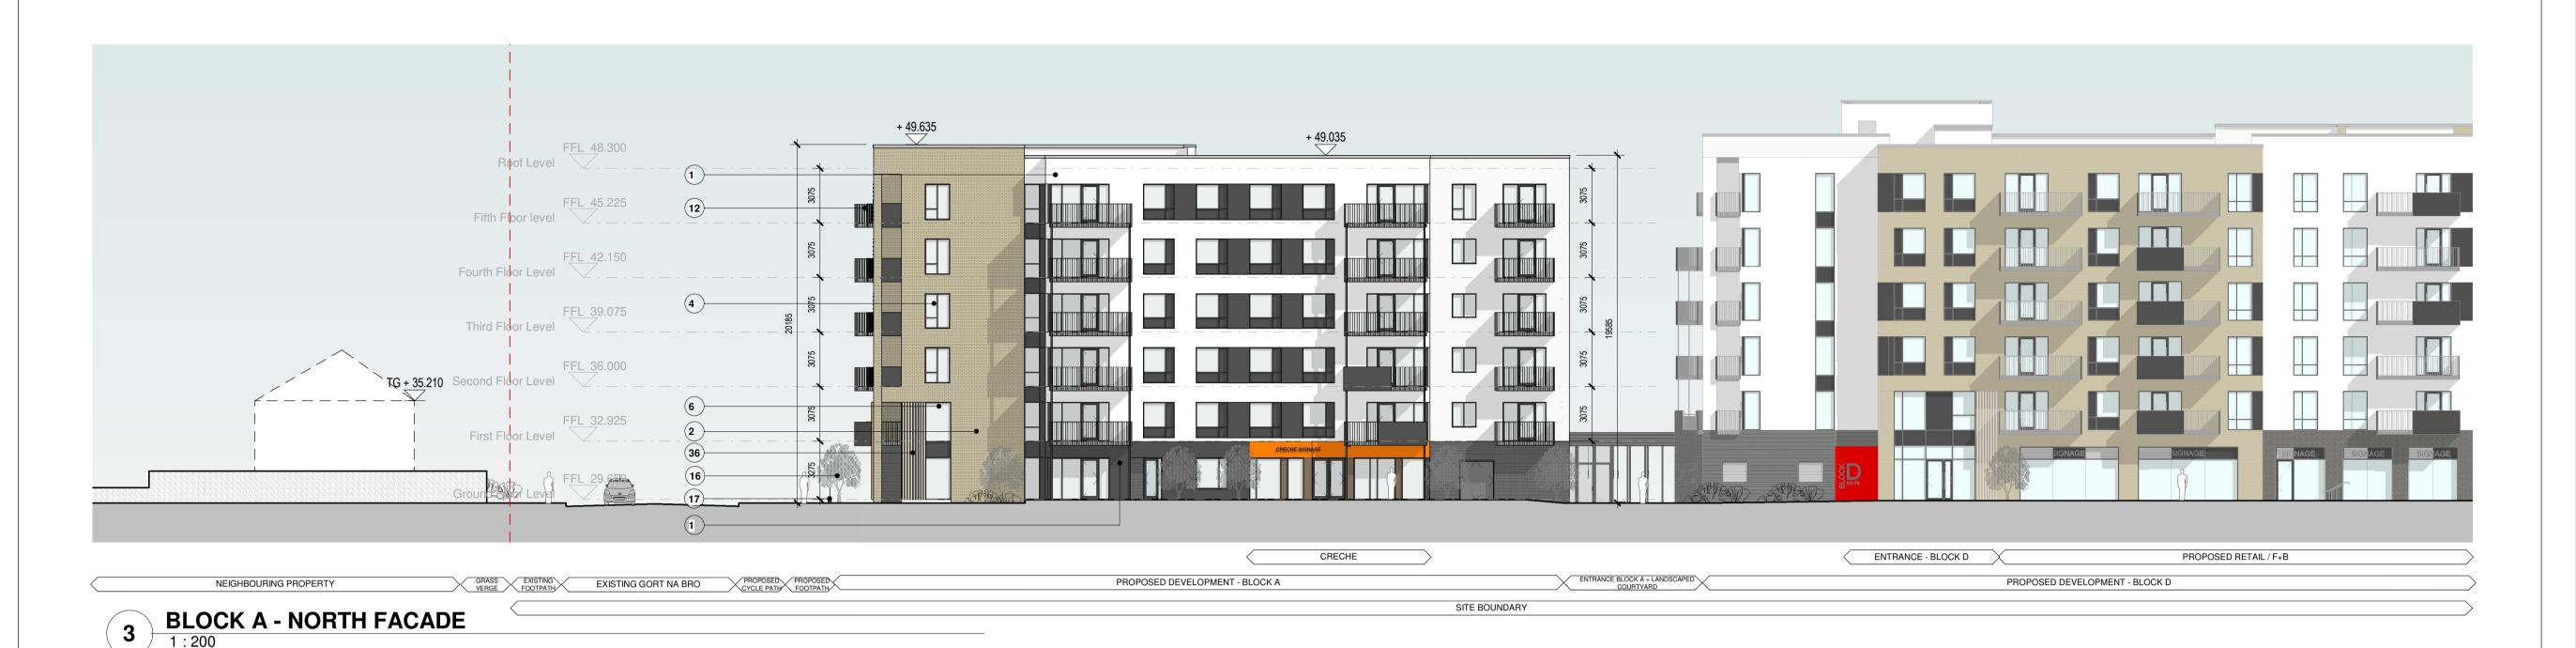

4 BLOCK A - SOUTH FACADE

Notes:

DO NOT SCALE FROM THIS DRAWING. USE FIGURED DIMENSIONS IN ALL CASES. VERIFY DIMENSIONS ON SITE AND REPORT ANY DISCREPANCIES TO THE ARCHITECTS IMMEDIATELY. THIS DRAWING TO BE READ IN CONJUNCTION WITH THE ARCHITECTS SPECIFICATION. © THIS DRAWING IS COPYRIGHT AND MAY ONLY BE REPRODUCED WITH THE ARCHITECTS PERMISSION.

## **Materials for Development**

- Selected Nap Render Finish.
- Selected Brick Finish.
- Selected Metal Roof Finish.
- 4 Selected Windows & Doors.
- 6 Selected Polyester Powder Coated High Performance Glazing System.
- 10 Selected Entrance Canopy.
- 12 Selected Steel Railings To Balconies.
- 16 Proposed Landscaping. Refer to Landscape Architects Drawings.
- 17 Wall & Railings. Refer to Landscape
- Architects Drawings.
- 23 Own-Door Access Units.
- 32 Residential Block Entrance.
- 35 Selected Metal Louvered Screen.36 Selected Metal Fins/Brise-Soleil.